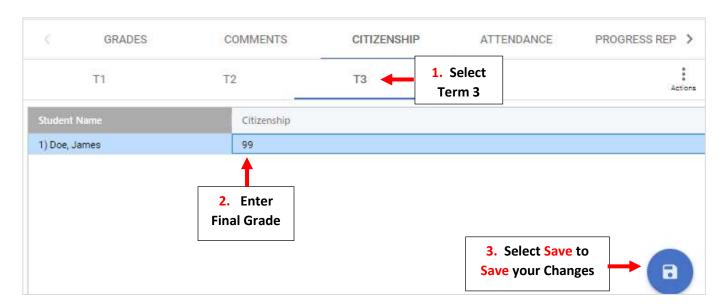

**Option 2. Enter Regents Grade Only** 

From the Classroom menu select the Regent Class to Finalize Grades for and Select Report Card from the Left Side Menu. Select the Citizenship Tab

Enter the Regent Grade in Term 3 for Each Student. Select Save to Save your Changes