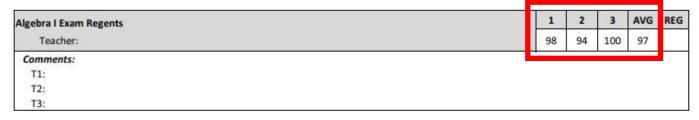

Enter the Grade in Each Term and the Final Grade for Each Student. \*\*Please Note: Final Grade MUST be Manually Averaged\*\* Select Save to Save your Changes

The Regent Grades will appear on the Enrichment Report Card as follows: