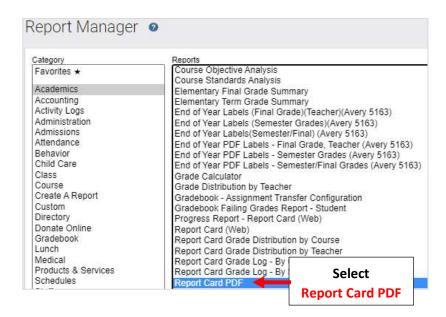

### **Select Academics > Report Card PDF**

Select Filter by Homeroom and Select Homeroom to Print. Click the Single Arrow to Move selective students or the Double Arrows to move all Students to "Selected List" and Click View Report