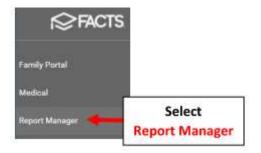

## **Section 3: Print Enrichment Report Card**

\*\*Please Note: Enrichment Report Card <u>MUST</u> be Printed or Emailed. It <u>CANNOT</u> be Displayed on the Family Portal

From main menu please select Report Manager