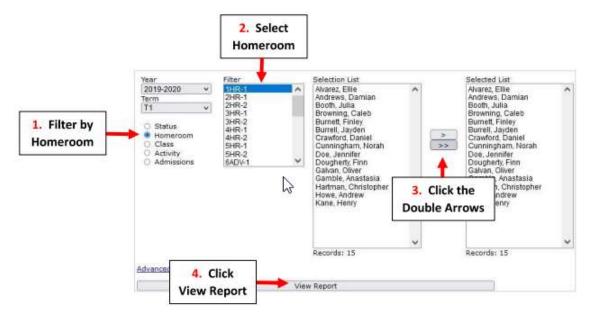

### **Select Academics > Report Card PDF**

Select Filter by Homeroom and Select Homeroom to Print. Click the Single Arrow to Move selective students or the Double Arrows to move all Students to "Selected List" and Click View Report