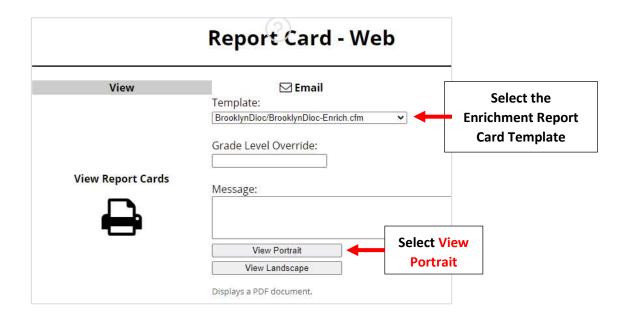

### **Select View Reports Cards**

Select the Enrichment Report Card Template "BrooklynDioc/BrooklynDioc-Enrich.cfm" and Select "View Portrait" to Run Report Card