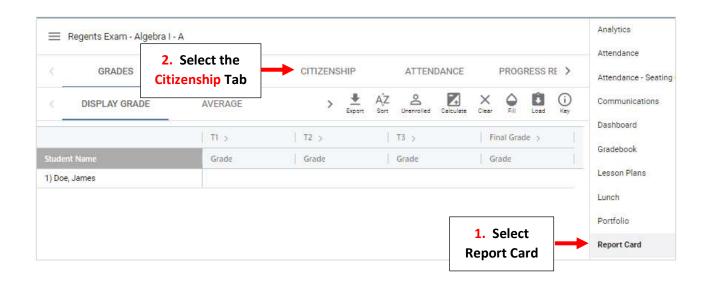

**Option 2. Enter Regents Grade Only** 

From the Classroom menu select the Regent Class to Finalize Grades for and Select Report Card from the Left Side Menu. Select the Citizenship Tab

Enter the Regent Grade in Term 3 for Each Student. Select Save to Save your Changes