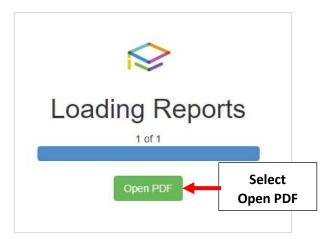

### **Select View Reports Cards**

Select the Enrichment Report Card Template "BrooklynDioc/BrooklynDioc-Enrich.cfm" and Select "View Portrait" to Run Report Card