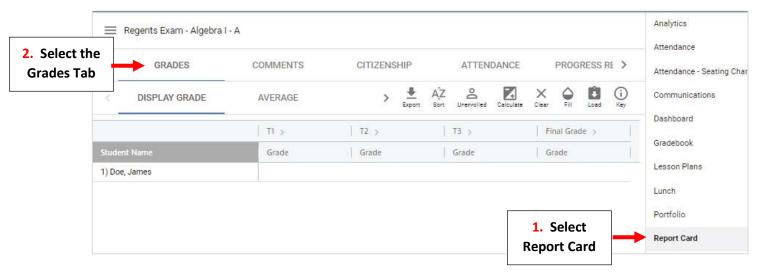

# \*\*Please note this must be done for EACH Regent Class\*\*

Option 1. Enter Grade for Each Term with a Final Grade \*\*Final Grade MUST be Manually Averaged\*\*

From the Classroom menu select the Regent Class to Finalize Grades for and Select Report Card from the Left Side Menu. Select the Grades Tab