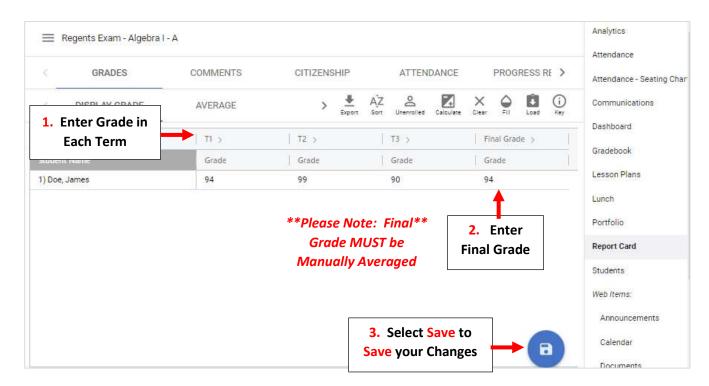

Enter the Grade in Each Term and the Final Grade for Each Student. \*\*Please Note: Final Grade MUST be Manually Averaged\*\* Select Save to Save your Changes

The Regent Grades will appear on the Enrichment Report Card as follows: