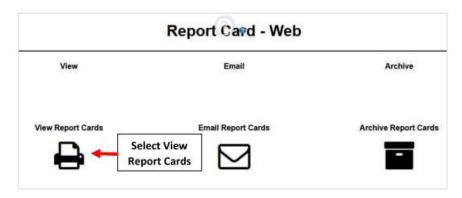

### **Select View Reports Cards**

Select the Enrichment Report Card Template "BrooklynDioc/BrooklynDioc-Enrich.cfm" and Select "View Portrait" to Run Report Card