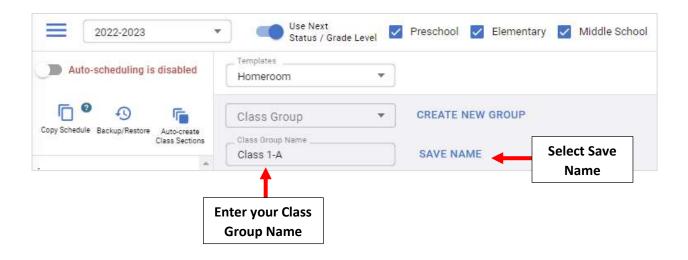

Select Group Enrollment from the Left Side Menu

Select your Template from the Template dropdown (Most Schools use Homeroom) and click on "Create New Group"

Enter your Class Group Name i.e. "Class 1-A" and select "Save Name". \*\*Please note: A Class Group is required for each Class Section \*\*