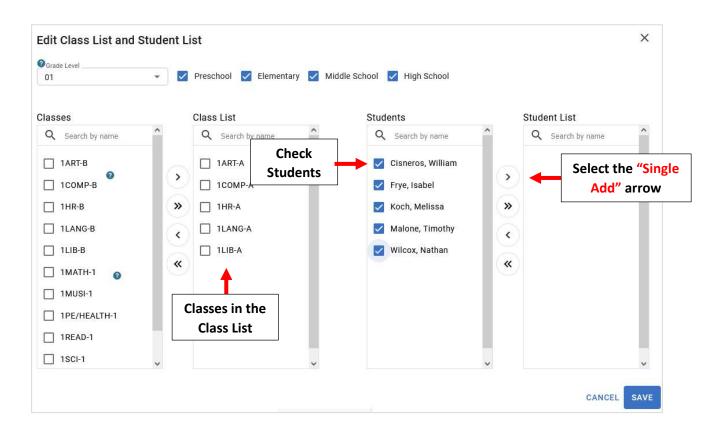

You will now see your "Classes" included in the Class List. Check the "Students" to include in your Class Group and select the "Single Add" arrow to add Students

You will now see your "Students" included in the Student List. Select Save to Save your changes

| Edit Class List and                                                                                                                  | Student L        | ist                                                                                         |   |                                       |                      |                                                                                                          | ×    |
|--------------------------------------------------------------------------------------------------------------------------------------|------------------|---------------------------------------------------------------------------------------------|---|---------------------------------------|----------------------|----------------------------------------------------------------------------------------------------------|------|
| O Grade Level                                                                                                                        |                  |                                                                                             |   |                                       |                      |                                                                                                          |      |
| 01                                                                                                                                   | • 🔽              | Preschool 🗹 Elementary                                                                      | N | Aiddle School 🗹 High School           |                      |                                                                                                          |      |
| Classes                                                                                                                              |                  | Class List                                                                                  |   | Students                              |                      | Student List                                                                                             |      |
| Q Search by name                                                                                                                     | Â                | Q Search by name                                                                            |   | <b>Q</b> Search by name               | ^                    | Q Search by name                                                                                         | Â    |
| <ul> <li>1 ART-B</li> <li>1 COMP-B</li> <li>1 HR-B</li> <li>1 LANG-B</li> <li>1 LIB-B</li> <li>1 MATH-1</li> <li>1 MUSI-1</li> </ul> | ><br>><br><<br>« | <ul> <li>1ART-A</li> <li>1COMP-A</li> <li>1HR-A</li> <li>1LANG-A</li> <li>1LIB-A</li> </ul> |   | Students included<br>the Student List | in X                 | <ul> <li>Frye, Isabel</li> <li>Koch, Melissa</li> <li>Malone, Timothy</li> <li>Wilcox, Nathan</li> </ul> |      |
| 1PE/HEALTH-1                                                                                                                         |                  |                                                                                             |   |                                       |                      |                                                                                                          |      |
| 1READ-1                                                                                                                              |                  |                                                                                             |   |                                       |                      |                                                                                                          |      |
| 1SCI-1                                                                                                                               | ~                |                                                                                             | ~ |                                       | ~                    |                                                                                                          | ~    |
|                                                                                                                                      |                  |                                                                                             |   | s                                     | Select S<br>ave your | ave to<br>Changes                                                                                        | SAVE |