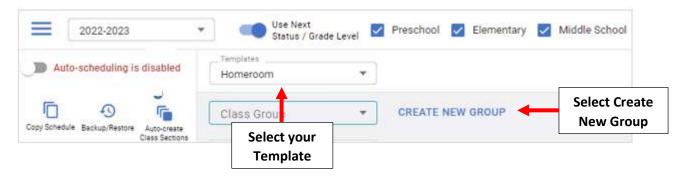

Select Group Enrollment from the Left Side Menu

Select your Template from the Template dropdown (Most Schools use Homeroom) and click on "Create New Group"

Enter your Class Group Name i.e. "Class 1-A" and select "Save Name". \*\*Please note: A Class Group is required for each Class Section \*\*