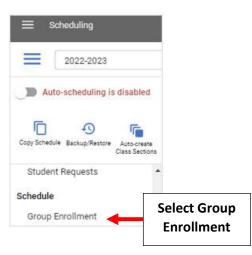

Select Group Enrollment from the Left Side Menu

Select your Template from the Template dropdown (Most Schools use Homeroom) and click on "Create New Group"

Enter your Class Group Name i.e. "Class 1-A" and select "Save Name". \*\*Please note: A Class Group is required for each Class Section \*\*