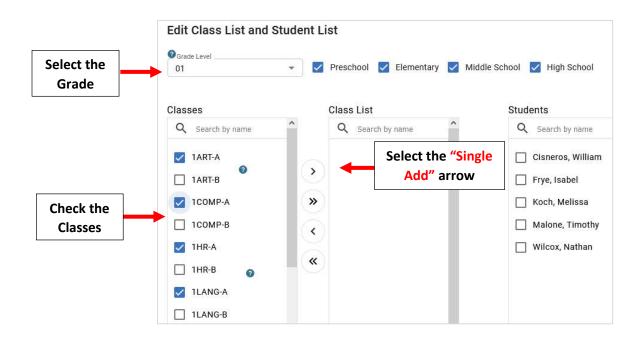

Select the "Pencil" under Class List to add students to your Class Group

Select the Grade from the "Grade Level" dropdown. Check the Classes to include in your Class Group and select the "Single Add" arrow to add Classes