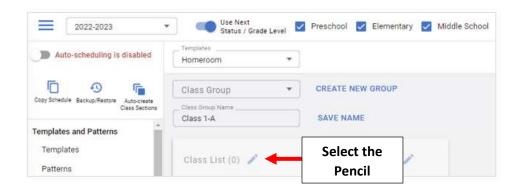

Select the "Pencil" under Class List to add students to your Class Group

Select the Grade from the "Grade Level" dropdown. Check the Classes to include in your Class Group and select the "Single Add" arrow to add Classes