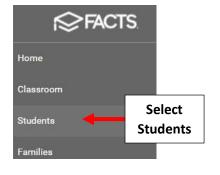

## Once logged into FACTS please select Students from the Left Side Menu

\*\*Please Note: Save Often To \*\* Avoid Loss of Data Entered