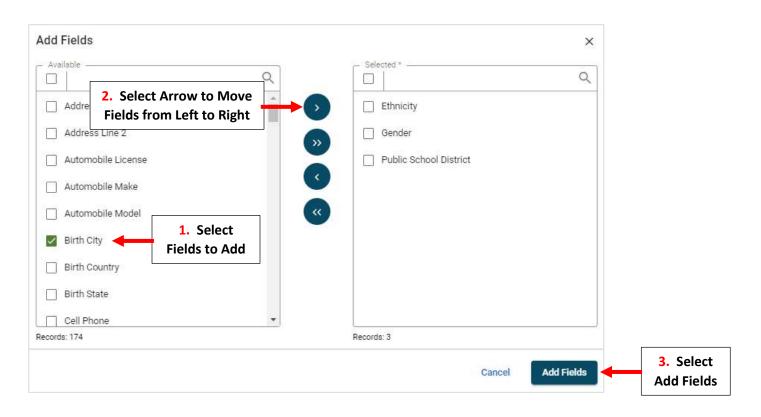

## Select "Add Fields"

## **\*\*Please Note: Save Often to Avoid Loss of Data Entered**\*\*

Enter Missing Data into Blank Fields, once Entered Save Button will Turn from Gray to Blue. Select Save to Save Changes

| ← Back   Grid Edit | Choose a Template | •         | Save as template | C<br>Start Over      | - Couro                                    | Select Save to<br>ave Changes |
|--------------------|-------------------|-----------|------------------|----------------------|--------------------------------------------|-------------------------------|
| Students Name      | K Select Students | Ethnicity | Gender           | Public School Distri |                                            |                               |
| Abernathy, Baby    |                   |           | Female           | 33030                |                                            |                               |
| Abraham, Sam       |                   |           | Male             | 33030                |                                            | 7                             |
| Adams, Frank       |                   |           |                  | 33120                | 1. Enter Missing Data<br>into Blank Fields |                               |
| Adams, John        |                   |           | Male             | 33030                |                                            |                               |
| Akins, Maggie      |                   |           | Female           | 33030                |                                            |                               |