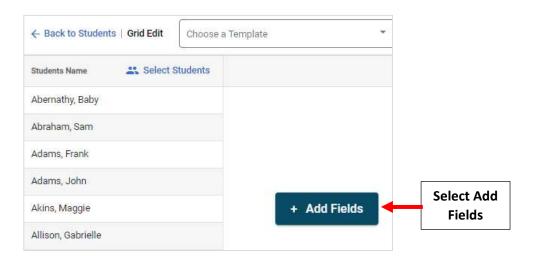

## Select Grid Edit

| 😑 People Managemer                                              | nt       |
|-----------------------------------------------------------------|----------|
| Student 👻                                                       | Ŧ        |
| Enrolled                                                        | •        |
| Substatus                                                       | •        |
| <ul><li>District Wide Filter</li><li>Next Year Filter</li></ul> |          |
| Q Search by name                                                |          |
| _Doe, John<br>Abraham, George                                   |          |
| Allison, Gabrielle<br>Allison, Sebastian                        |          |
| Alvarado, Hannah<br>Alvarado, Theodore                          | - Select |
| Count: 372 Grid E                                               |          |

## Select "Add Fields"