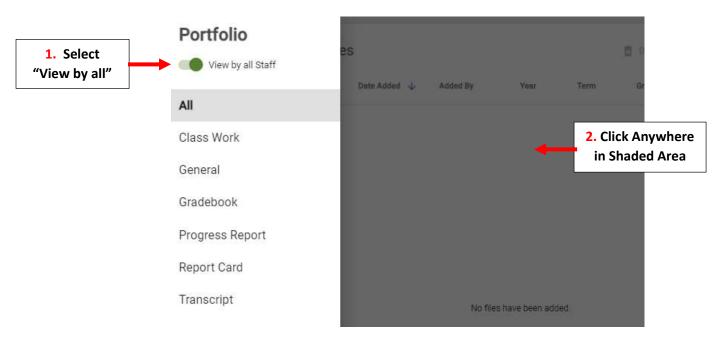

Verify the Toggle for "View by all Staff" is set to (Green) and Click Anywhere in Shaded Area to Return to Previous Menu

|                    | = | All Document Types |                 |              |  |  |  |
|--------------------|---|--------------------|-----------------|--------------|--|--|--|
|                    |   | Name               | Туре            | Date Added 🜙 |  |  |  |
|                    |   | 2023-2024          | Progress Report | Feb 8, 2024  |  |  |  |
|                    |   | 2023-2024          | Report Card     | Jan 30, 2024 |  |  |  |
|                    |   | 2023-2024          | Progress Report | Nov 22, 2023 |  |  |  |
| Select<br>Document |   | 20232024           | General         | Mar 27, 2023 |  |  |  |
|                    |   | 20232024           | General         | Mar 27, 2023 |  |  |  |
|                    |   | 12 Home I          | General         | Mar 27, 2023 |  |  |  |
|                    |   | Birth certifi      | General         | Mar 27, 2023 |  |  |  |
|                    |   | 20232024           | General         | Mar 27, 2023 |  |  |  |
|                    |   | 20232024           | General         | Mar 23, 2023 |  |  |  |
|                    |   | ICA report         | General         | Mar 23, 2023 |  |  |  |
|                    |   | 20232024           | General         | Mar 23, 2023 |  |  |  |