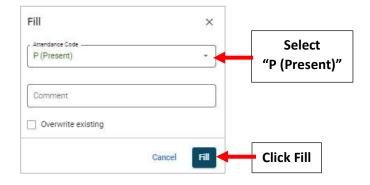

Select "P" (Present) from the Attendance Code dropdown to initially mark all Students "Present" and than click "Fill"

\*\*Please Note: You <u>MUST</u> FIRST Mark All Students "Present" and then Update Statuses as Needed