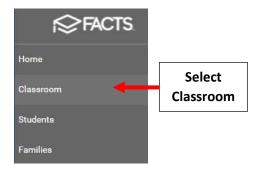

## Once logged into FACTS please select Classroom from the Left Side Menu



## Check "Attendance Enabled" and Click on the Class to take Attendance for



## Select Attendance from the Right-Side Menu



## To take Attendance Select "Fill Code"

| ≡ 1 HR•A                                  |                       |                            |    |    |     |   |         |      | Select<br>Fill Code |      |       |      |       |   |
|-------------------------------------------|-----------------------|----------------------------|----|----|-----|---|---------|------|---------------------|------|-------|------|-------|---|
|                                           | ndan                  | ice                        |    |    |     |   | ł       |      |                     |      |       |      |       |   |
| Day*<br>Tue 4/2/2024                      |