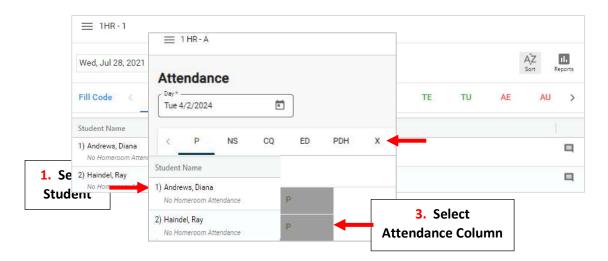

To Change Attendance Status select Student than click on "Fill Code" to update to and select the Attendance Column for that student

\*\*Please Note: You <u>MUST</u> FIRST Mark All Students "Present" and then Update Statuses as Needed