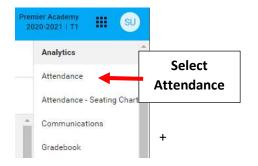

## Once logged into FACTS please select Classroom from the Left Side Menu



## Check "Attendance Enabled" and Click on the Class to take Attendance for



## Select Attendance from the Right-Side Menu



## To take Attendance Select "Fill Code"

| ≡ 1 HR•A                                  |                       |                            |    |    |     |   |         |      | Select<br>Fill Code |      |       |      |       |   |
|-------------------------------------------|-----------------------|----------------------------|----|----|-----|---|---------|------|---------------------|------|-------|------|-------|---|
|                                           | ndan                  | ice                        |    |    |     |   | ł       |      |                     |      |       |      |       |   |
| Day*<br>Tue 4/2/2024                      |                       | Ē                          | )  |    |     | ē | Reports | Fill | Day                 | Week | Month | Term |