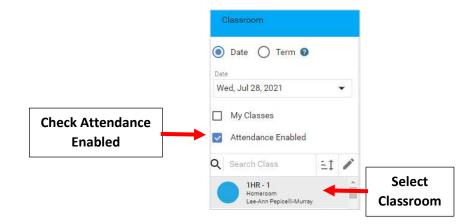

## Once logged into FACTS please select Classroom from the Left Side Menu



## Check "Attendance Enabled" and Click on the Class to take Attendance for



## Select Attendance from the Right-Side Menu



## To take Attendance Select "Fill Code"

| ≡ 1 HR•A                                  |                       |                            |    |    |     |   |         |      | Select<br>Fill Code |      |       |      |       |   |
|-------------------------------------------|-----------------------|----------------------------|----|----|-----|---|---------|------|---------------------|------|-------|------|-------|---|
|                                           | ndan                  | ice                        |    |    |     |   | ł       |      |                     |      |       |      |       |   |
| Day*<br>Tue 4/2/2024                      |                       | Ē                          | )  |    |     | ē | Reports | Fi