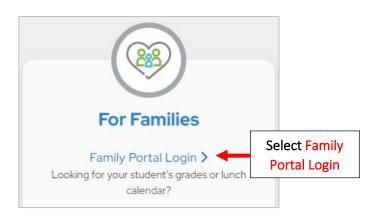

In an Internet browser window, navigate to https://factsmgt.com. Select "Log In Here"



## Select Family Portal Login



# Select Create New Account

| District Code Username Password | Family Portal |  |
|---------------------------------|---------------|--|
|                                 | District Code |  |
| Password                        | Username      |  |
|                                 | Password      |  |

Enter your School's District Code and the Email address on file with your school. Select Create Account

| Enter School's<br>District Code<br>Enter your Email<br>address |
|----------------------------------------------------------------|
| Select Create                                                  |
|                                                                |

An email will be sent to email address entered that includes a link to create your Family Portal login. **\*\*Please**