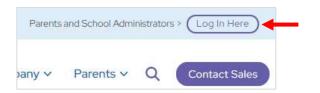

In an Internet browser window, navigate to https://factsmgt.com. Select "Log In Here"