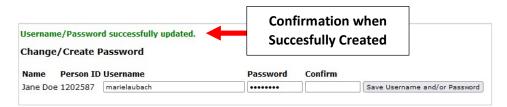

### Enter a Username and Password. Click "Save Username and/or Password"

#### You will receive Confirmation when Succesfully Created

Return to <u>https://factsmgt.com</u>, select Parent Log in. Enter your School's District Code, Username and Password to log into FACTS SIS

|                   | FACTS.<br>A @elnet COMPANY                                              |
|-------------------|-------------------------------------------------------------------------|
| Enter your        | Family Portal Login District Code: **District Code Provided by School** |
| School's District | User Name:                                                              |
| Code, Username    | janedoe                                                                 |
| and Password      | Password (case-sensitive):                                              |
|                   | Forgot User Name/Password?                                              |
|                   | Parent Student Staff                                                    |
|                   | Login                                                                   |