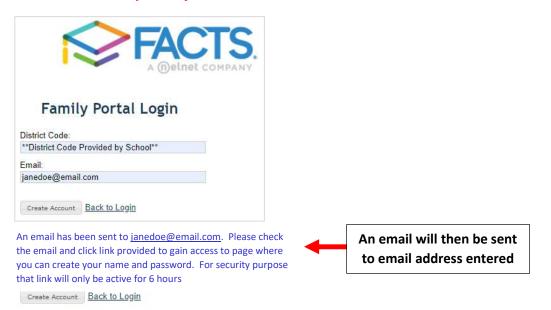

Enter your School's District Code and the Email address on file with your school. Select Create Account

| Enter School's<br>District Code<br>Enter your Email<br>address |
|----------------------------------------------------------------|
| Select Create                                                  |
|                                                                |

An email will be sent to email address entered that includes a link to create your Family Portal login. **\*\*Please** Note: The link is only active for 6 hours\*\*