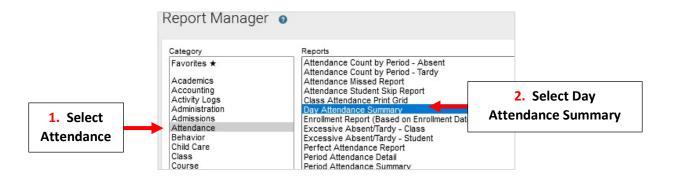

## Step 2: Run Monthly Attendance for Withdrawn Students

Once logged into FACTS please select Report Manager > Attendance > Day Attendance Summary

Enter Date Range for the Month and Choose Withdrawn from Filter List. Select Double Arrow to move all Students to Selected List. Click View Report