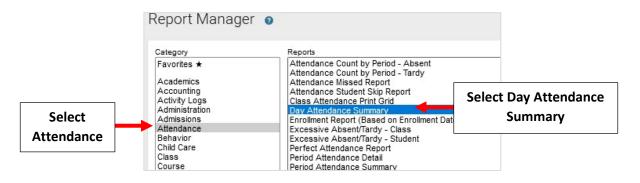

## Step 1: Run Monthly Attendance for Currently Enrolled Students

Once logged into FACTS please select Report Manager > Attendance > Day Attendance Summary

Enter Date Range for the Month and Select Homeroom. Choose Homeroom from Filter List and Click Select Double Arrow to move all Students to Selected List. Click View Report