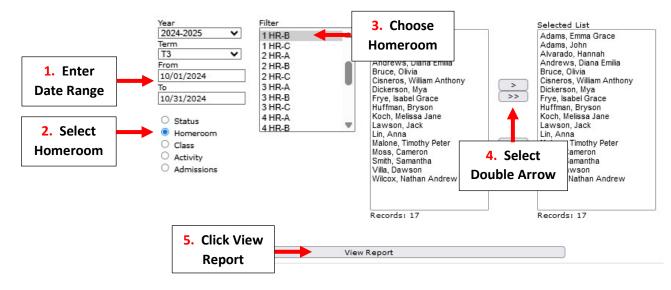

## Step 1: Run Monthly Attendance for Currently Enrolled Students

Once logged into FACTS please select Report Manager > Attendance > Day Attendance Summary

Enter Date Range for the Month and Select Homeroom. Choose Homeroom from Filter List and Click Select Double Arrow to move all Students to Selected List. Click View Report

Results will now display. \*\*Please Print (Cntrl + P) or Save as PDF for Each Month\*\*