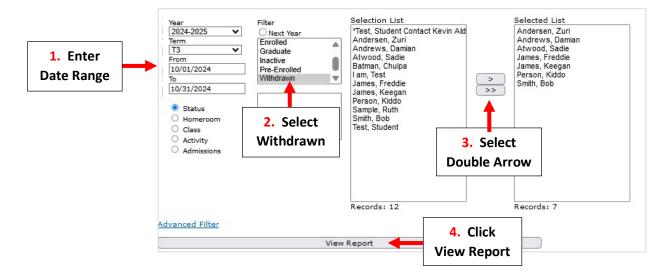

## Step 2: Run Monthly Attendance for Withdrawn Students

Once logged into FACTS please select Report Manager > Attendance > Day Attendance Summary

Enter Date Range for the Month and Choose Withdrawn from Filter List. Select Double Arrow to move all Students to Selected List. Click View Report

Results will now display. **\*\*Please Note:** Grade Level Does <u>NOT</u> Appear for Withdrawn Students. **\*\*Please** Print (Cntrl + P) or Save as PDF for <u>Each</u> Homeroom for Each Month\*\*