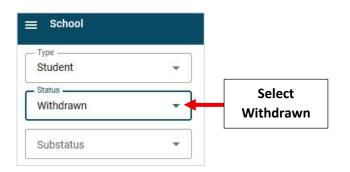

Verify "Withdrawn" is Selected from the "Next Status" dropdown and Grade Level is Cleared

Select "Withdraw Date" dropdown to select Withdraw Date. Select Withdrawn Reason from the "Withdraw Reason" dropdown. Select Save to Save your Changes

To view list of Withdrawn Students select "Withdrawn" from the Status dropdown