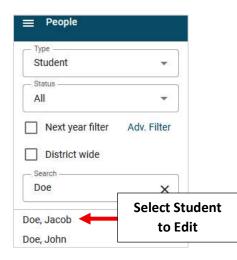

**\*\***Please Note: Update Student Admission Record to "Parent Withdrawn" Before Updating Student Profile

Once logged into FACTS please select Students from the Main Menu

|                  | Home               |        |  |
|------------------|--------------------|--------|--|
| A                | Home               |        |  |
| <mark>.</mark> 1 | Classroom          |        |  |
| People           | Management         |        |  |
| ŤiŤ              | Families           |        |  |
| Ť                | Family Individuals |        |  |
|                  | Staff              | Select |  |
| ۲                | Students           | Studen |  |

## Select the Student you would like to Edit



## Select the School Information Tile

| × | Student Contact  123 Elm, Brooklyn, NY, 14315 Home Phone Email | Cell Phone                            |
|---|----------------------------------------------------------------|---------------------------------------|
|   | Current Enrolled                                               | Select the School<br>Information Tile |

Verify "Withdrawn" is Selected from the "Next Status" dropdown and Grade Level is Cleared

Select "Withdraw Date" dropdown to select Withdraw Date. Select Withdrawn Reason from the "Withdraw Reason" dropdown. Select Save to Save your Changes

|                                 | ls Lockers |                       |               |            |           |
|---------------------------------|------------|--------------------